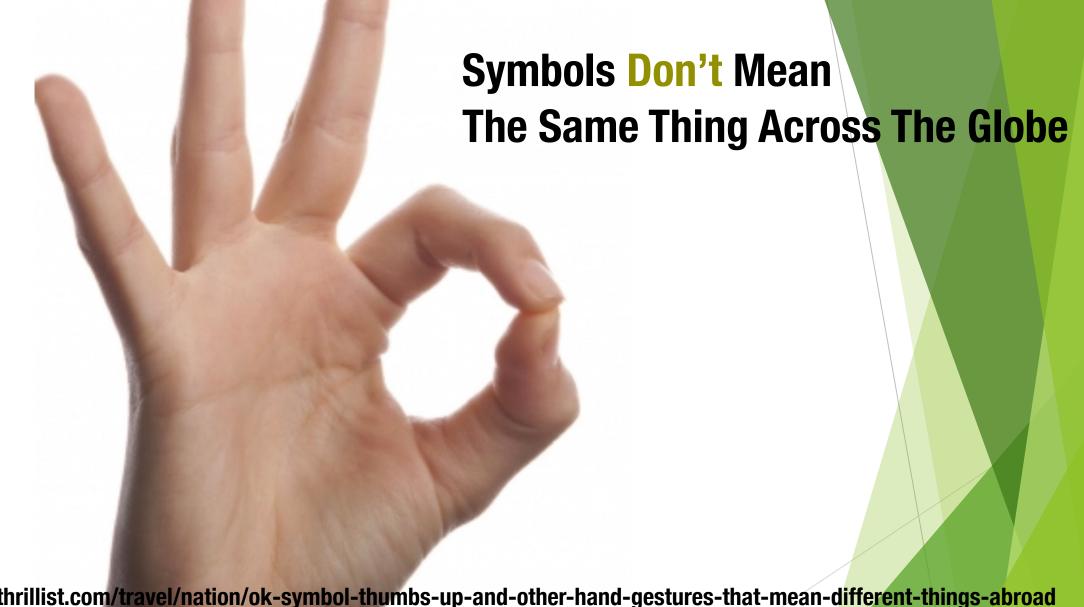

May 20, 2017 **Lesident Linmb aud "Aldah**"

The Ardah is the traditional sword dance that desert tribes once performed before they went into battle.

https://www.thrillist.com/travel/nation/ok-symbol-thumbs-up-and-other-hand-gestures-that-mean-different-things-abroad

https://theoutline.com/post/1428/the-ok-sign-is-becoming-an-alt-right-symbol

Opening a Conference In Kenya

Opening a Conference In Kenya