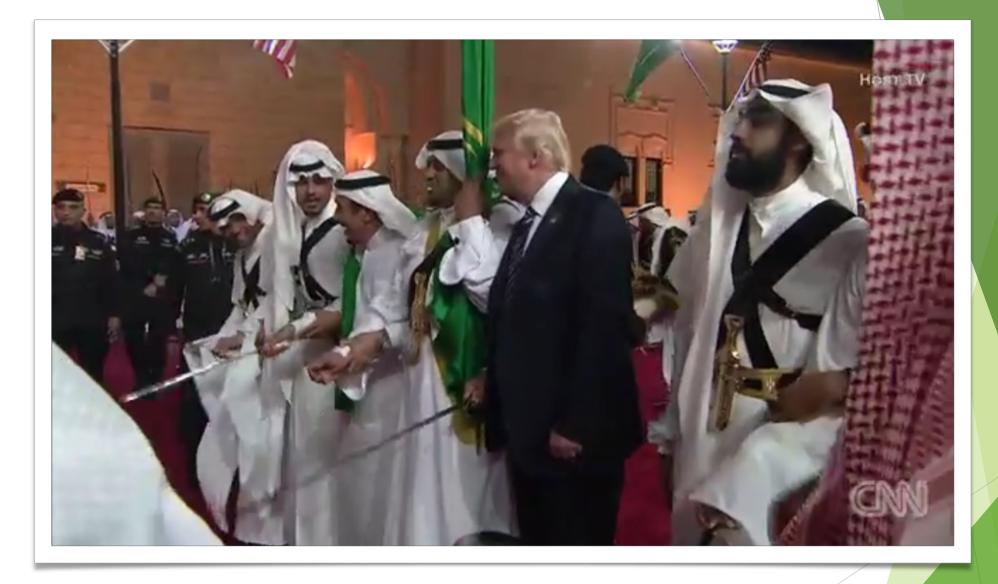

May 20, 2017 **Lesident Linmb aud "Aldah**"

The Ardah is the traditional sword dance that desert tribes once performed before they went into battle.

https://www.thrillist.com/travel/nation/ok-symbol-thumbs-up-and-other-hand-gestures-that-mean-different-things-abroad