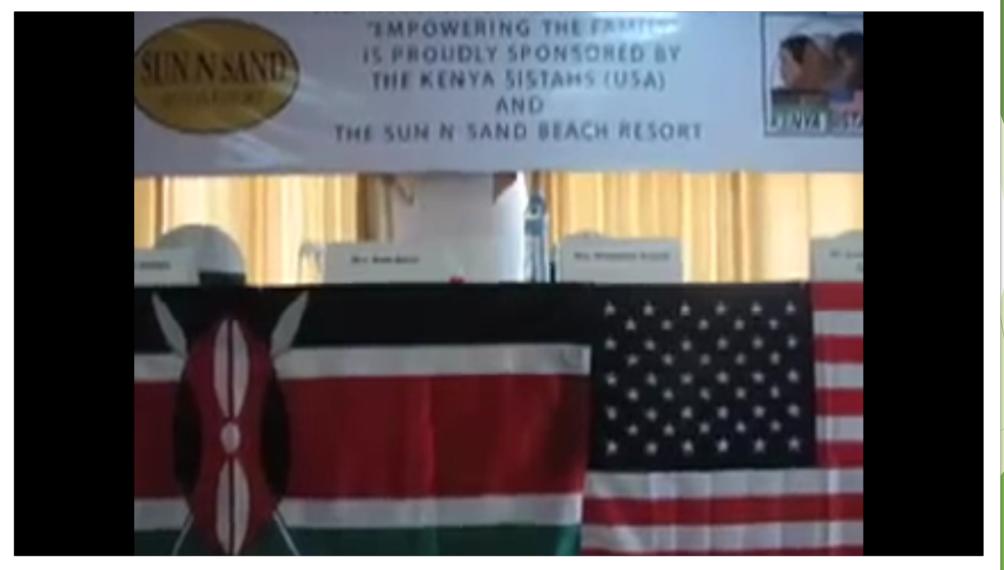

https://theoutline.com/post/1428/the-ok-sign-is-becoming-an-alt-right-symbol

Opening a Conference In Kenya

Opening a Conference In Kenya