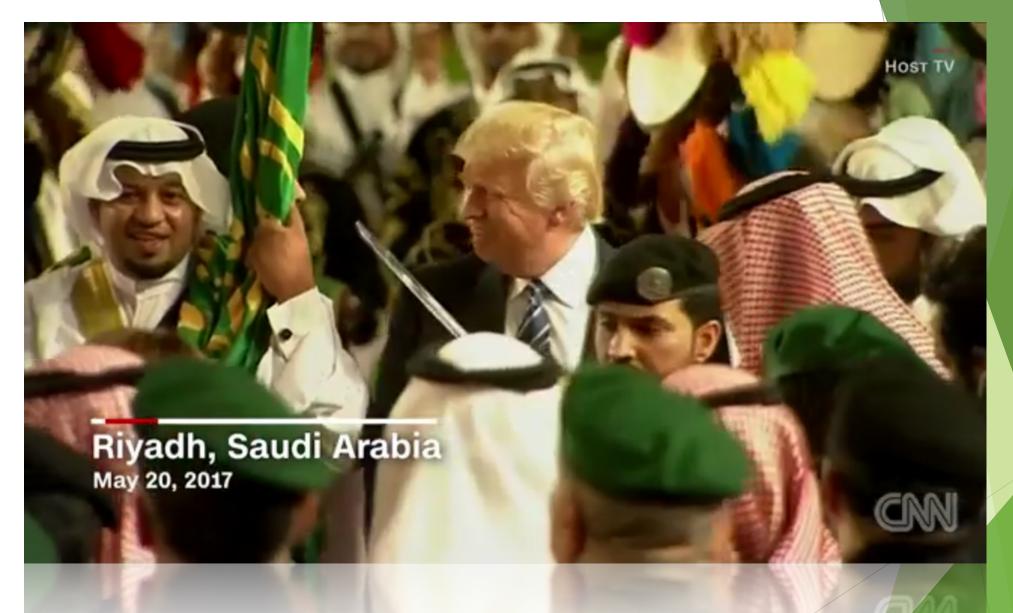

May 20, 2017 **Lesident Linmb aud "Aldah**"

The Ardah is the traditional sword dance that desert tribes once performed before they went into battle.

https://www.thrillist.com/travel/nation/ok-symbol-thumbs-up-and-other-hand-gestures-that-mean-different-things-abroad